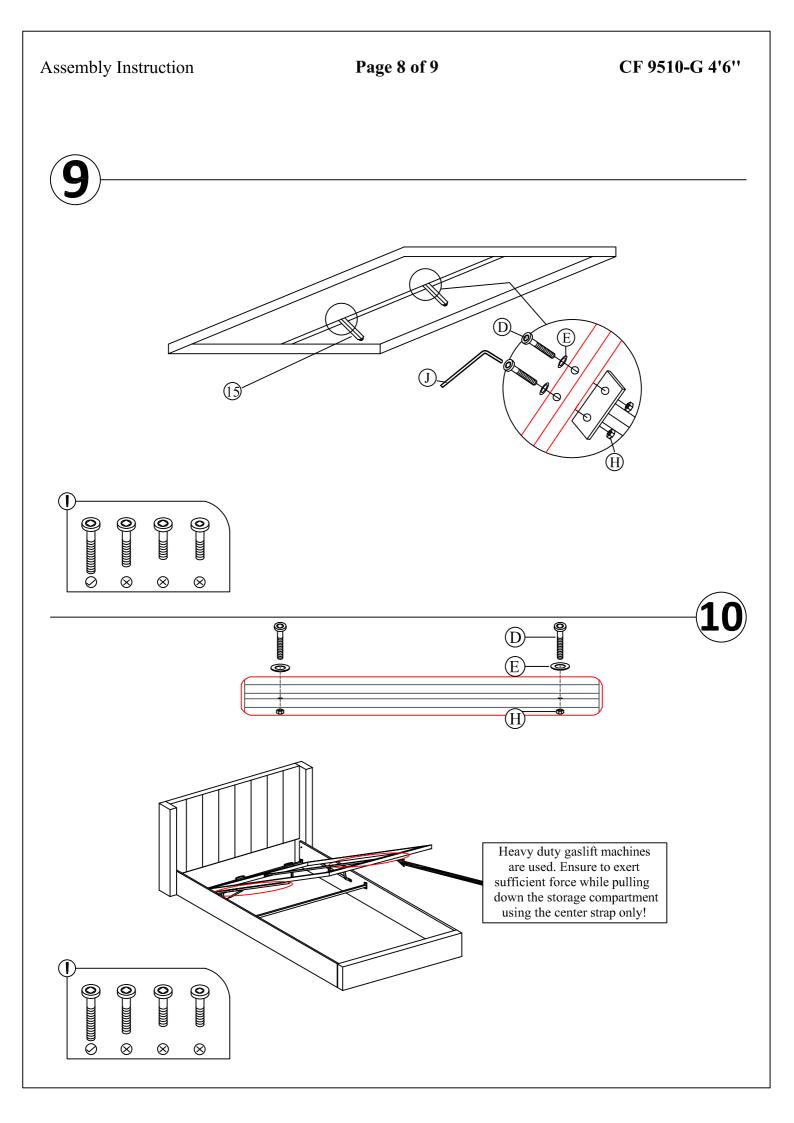

| M8*50 BOLT         | 22  |  |
| E               | FLAT WASHER M8     | 48  |  |
| F               | SPRING WASHER M8 🕥 | 12  |  |
| G               | FLAT WASHER M6 🔘   | 8   |  |
| H               | NUT M8             | 12  |  |

| PARTS INVENTORY |                  |     |  |
|-----------------|------------------|-----|--|
| ID              | DESCRIPTION      | QTY |  |
| (]              | M4 ALLEN KEY     | 1   |  |
| J               | M5 ALLEN KEY     | 1   |  |
| K               | M8 SPANNER       | 1   |  |
| L               | PROTECTIVE PAD   | 6   |  |
| M               | BLACK PIN        | 8   |  |
| N               | MATTRESS STOPPER | 2   |  |
|                 |                  |     |  |
|                 |                  |     |  |

## Page 3 of 9

















## **Important Information**

Please note that the recommended process for adjusting centre legs when assembling your bed.

Before placing the mattress on the base, please ensure that the **<u>SUPPORT LEGS</u> <u>ARE NOT QUITE TOUCHING THE FLOOR</u></u>. When the bed is then in use the support legs will sit firmly on the solid surface.** 

PLEASE ENSURE THAT THE LEGS ARE VERTICAL.

DUE TO THE NATURE OF LAMINATE / WOODEN FLOORING WE RECOMMEND THAT YOU PLACE A SMALL PIECE OF NON SLIP MATERIAL UNDER THE LEGS WHICH WILL GIVE YOU THE FLEXIBILITY THE ADJUSTERS NEED.

When moving the bed it is essential that it is <u>LIFTED</u> into the new position. <u>NEVER DRAG</u> the bed as this will move the legs from the vertical position thus weakening the support of the centre rail.

Adhering to the