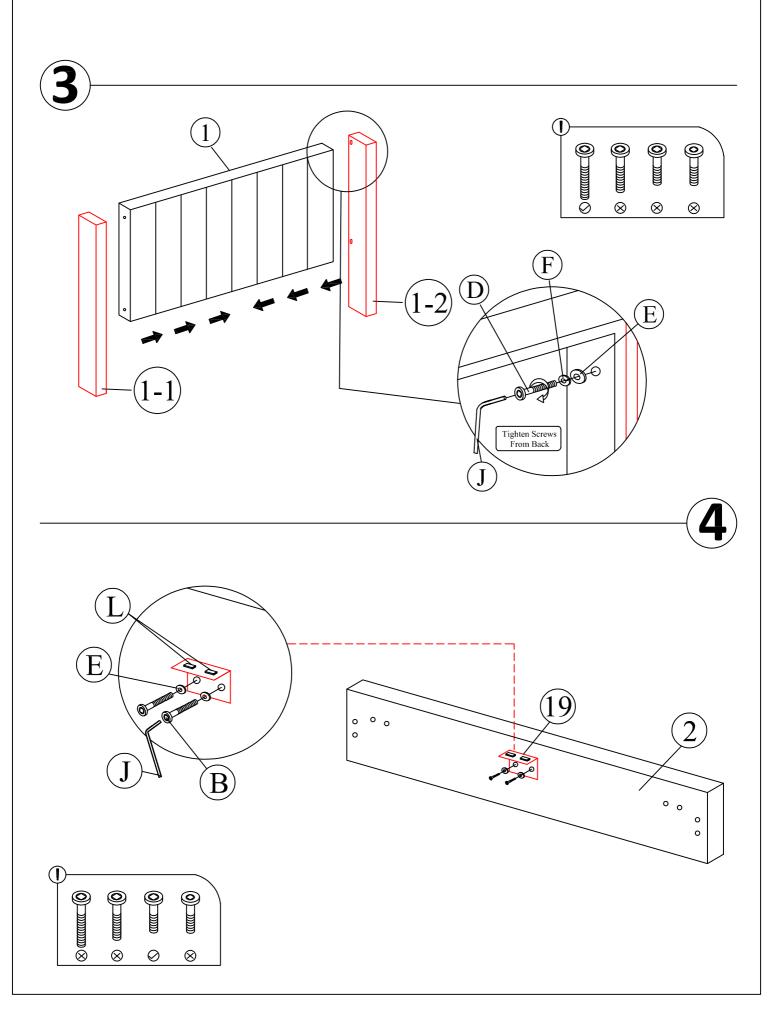

D               | M8*50 BOLT         | 22  |  |
| E               | FLAT WASHER M8     | 48  |  |
| F               | SPRING WASHER M8 🕥 | 12  |  |
| G               | FLAT WASHER M6 🔘   | 8   |  |
| H               | NUT M8             | 12  |  |

| PARTS INVENTORY |                  |     |  |
|-----------------|------------------|-----|--|
| ID              | DESCRIPTION      | QTY |  |
| (]              | M4 ALLEN KEY     | 1   |  |
| J               | M5 ALLEN KEY     | 1   |  |
| K               | M8 SPANNER       | 1   |  |
| L               | PROTECTIVE PAD   | 6   |  |
| M               | BLACK PIN        | 8   |  |
| N               | MATTRESS STOPPER | 2   |  |
|                 |                  |     |  |
|                 |                  |     |  |

## Page 3 of 9

















## **Important Information**

Please note that the recommended process for adjusting centre legs when assembling your bed.

Before placing the mattress on the base, please ensure that the **<u>SUPPORT LEGS</u> <u>ARE NOT QUITE TOUCHING THE FLOOR</u></u>. When the bed is then in use the support legs will sit firmly on the solid surface.** 

PLEASE ENSURE THAT THE LEGS ARE VERTICAL.

DUE TO THE NATURE OF LAMINATE / WOODEN FLOORING WE RECOMMEND THAT YOU PLACE A SMALL PIECE OF NON SLIP MATERIAL UNDER THE LEGS WHICH WILL GIVE YOU THE FLEXIBILITY THE ADJUSTERS NEED.

When moving the bed it is essential that it is <u>LIFTED</u> into the new position. <u>NEVER DRAG</u> the bed as this will move the legs from the vertical position thus weakening the support of the centre rail.

Adhering t