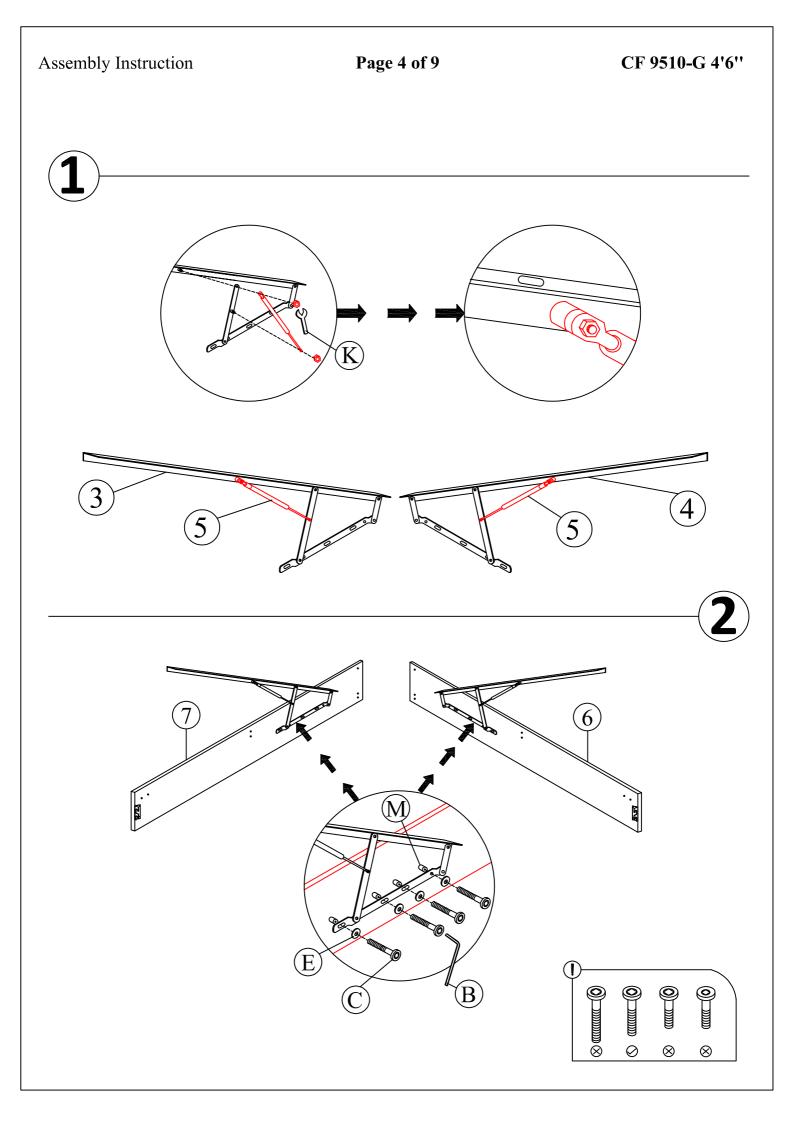

| D               | M8*50 BOLT         | 22  |  |
| E               | FLAT WASHER M8     | 48  |  |
| F               | SPRING WASHER M8 🕥 | 12  |  |
| G               | FLAT WASHER M6 🔘   | 8   |  |
| H               | NUT M8             | 12  |  |

| PARTS INVENTORY |                  |     |  |
|-----------------|------------------|-----|--|
| ID              | DESCRIPTION      | QTY |  |
| (]              | M4 ALLEN KEY     | 1   |  |
| J               | M5 ALLEN KEY     | 1   |  |
| K               | M8 SPANNER       | 1   |  |
| L               | PROTECTIVE PAD   | 6   |  |
| M               | BLACK PIN        | 8   |  |
| N               | MATTRESS STOPPER | 2   |  |
|                 |                  |     |  |
|                 |                  |     |  |

## Page 3 of 9

















## **Important Information**

Please note that the recommended process for adjusting centre legs when assembling your bed.

Before placing the mattress on the base, please ensure that the **<u>SUPPORT LEGS</u> <u>ARE NOT QUITE TOUCHING THE FLOOR</u></u>. When the bed is then in use the support legs will sit firmly on the solid surface.** 

PLEASE ENSURE THAT THE LEGS ARE VERTICAL.

DUE TO THE NATURE OF LAMINATE / WOODEN FLOORING WE RECOMMEND THAT YOU PLACE A SMALL PIECE OF NON SLIP MATERIAL UNDER THE LEGS WHICH WILL GIVE YOU THE FLEXIBILITY THE ADJUSTERS NEED.

When moving the bed it is essential that it is <u>LIFTED</u> into the new position. <u>NEVER DRAG</u> the bed as this will move the legs from the vertical position thus weakening the support of the centre rail.

Adhering