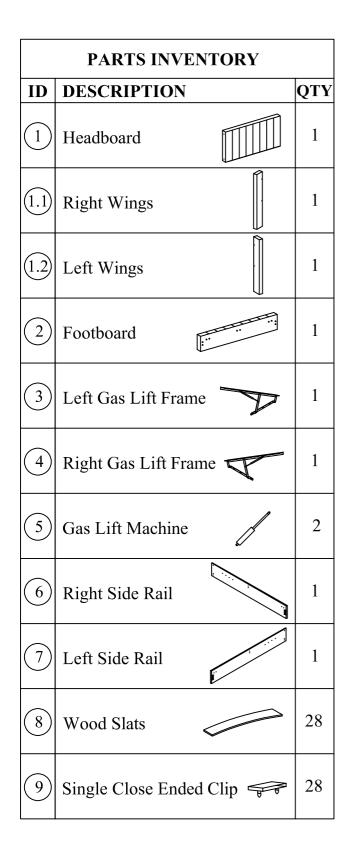

## Page 2 of 9

| PARTS INVENTORY |                    |     |  |
|-----------------|--------------------|-----|--|
| ID              | DESCRIPTION        | QTY |  |
| A               | M6*20 BOLT         | 8   |  |
| B               | M8*20 BOLT O)      | 18  |  |
| C               | M8*30 BOLT ()      | 8   |  |
| D               | M8*50 BOLT         | 22  |  |
| E               | FLAT WASHER M8     | 48  |  |
| F               | SPRING WASHER M8 🕥 | 12  |  |
| G               | FLAT WASHER M6 🔘   | 8   |  |
| H               | NUT M8             | 12  |  |

| PARTS INVENTORY |                  |     |  |
|-----------------|------------------|-----|--|
| ID              | DESCRIPTION      | QTY |  |
| (]              | M4 ALLEN KEY     | 1   |  |
| J               | M5 ALLEN KEY     | 1   |  |
| K               | M8 SPANNER       | 1   |  |
| L               | PROTECTIVE PAD   | 6   |  |
| M               | BLACK PIN        | 8   |  |
| N               | MATTRESS STOPPER | 2   |  |
|                 |                  |     |  |
|                 |                  |     |  |