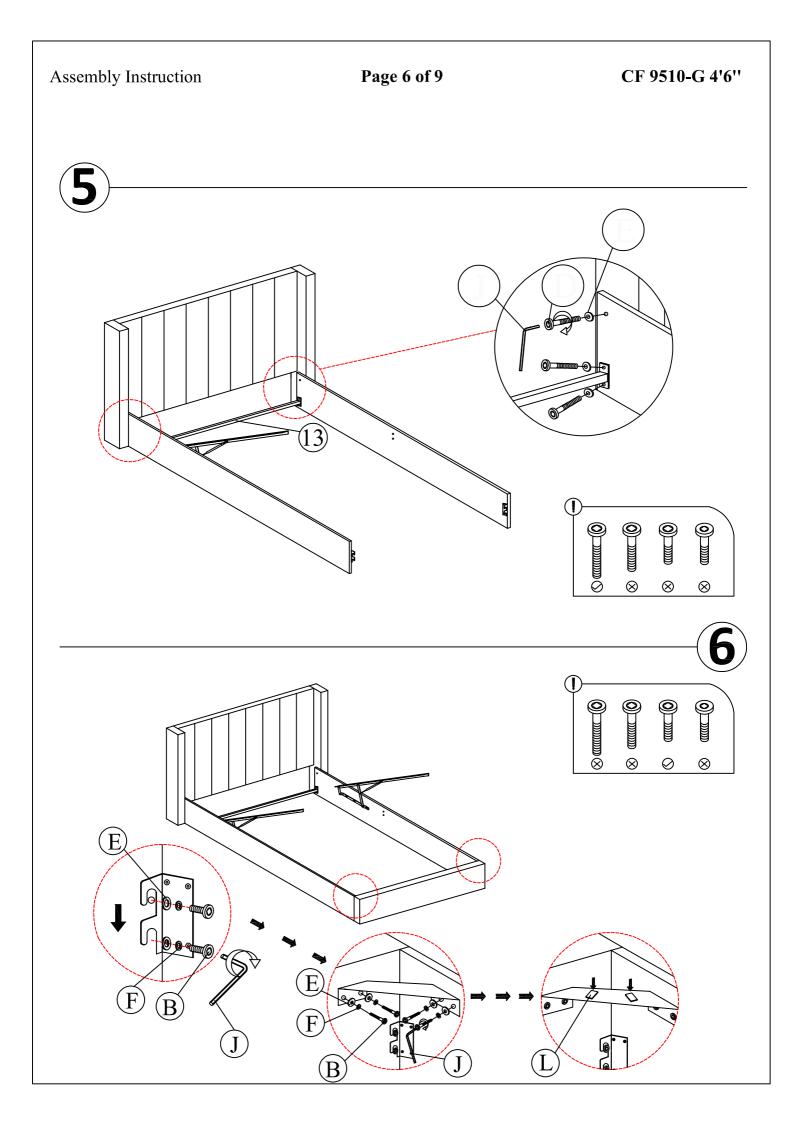

| M8*50 BOLT         | 22  |  |
| E               | FLAT WASHER M8     | 48  |  |
| F               | SPRING WASHER M8 🕥 | 12  |  |
| G               | FLAT WASHER M6 🔘   | 8   |  |
| H               | NUT M8             | 12  |  |

| PARTS INVENTORY |                  |     |  |
|-----------------|------------------|-----|--|
| ID              | DESCRIPTION      | QTY |  |
| (]              | M4 ALLEN KEY     | 1   |  |
| J               | M5 ALLEN KEY     | 1   |  |
| K               | M8 SPANNER       | 1   |  |
| L               | PROTECTIVE PAD   | 6   |  |
| M               | BLACK PIN        | 8   |  |
| N               | MATTRESS STOPPER | 2   |  |
|                 |                  |     |  |
|                 |                  |     |  |

## Page 3 of 9

















## **Important Information**

Please note that the recommended process for adjusting centre legs when assembling your bed.

Before placing the mattress on the base, please ensure that the **<u>SUPPORT LEGS</u> <u>ARE NOT QUITE TOUCHING THE FLOOR</u></u>. When the bed is then in use the support legs will sit firmly on the solid surface.** 

PLEASE ENSURE THAT THE LEGS ARE VERTICAL.

DUE TO THE NATURE OF LAMINATE / WOODEN FLOORING WE RECOMMEND THAT YOU PLACE A SMALL PIECE OF NON SLIP MATERIAL UNDER THE LEGS WHICH WILL GIVE YOU THE FLEXIBILITY THE ADJUSTERS NEED.

When moving the bed it is essential that it is <u>LIFTED</u> into the new position. <u>NEVER DRAG</u> the bed as this will move the legs from the vertical position thus weakening the support of the centre rail.

Adhering to