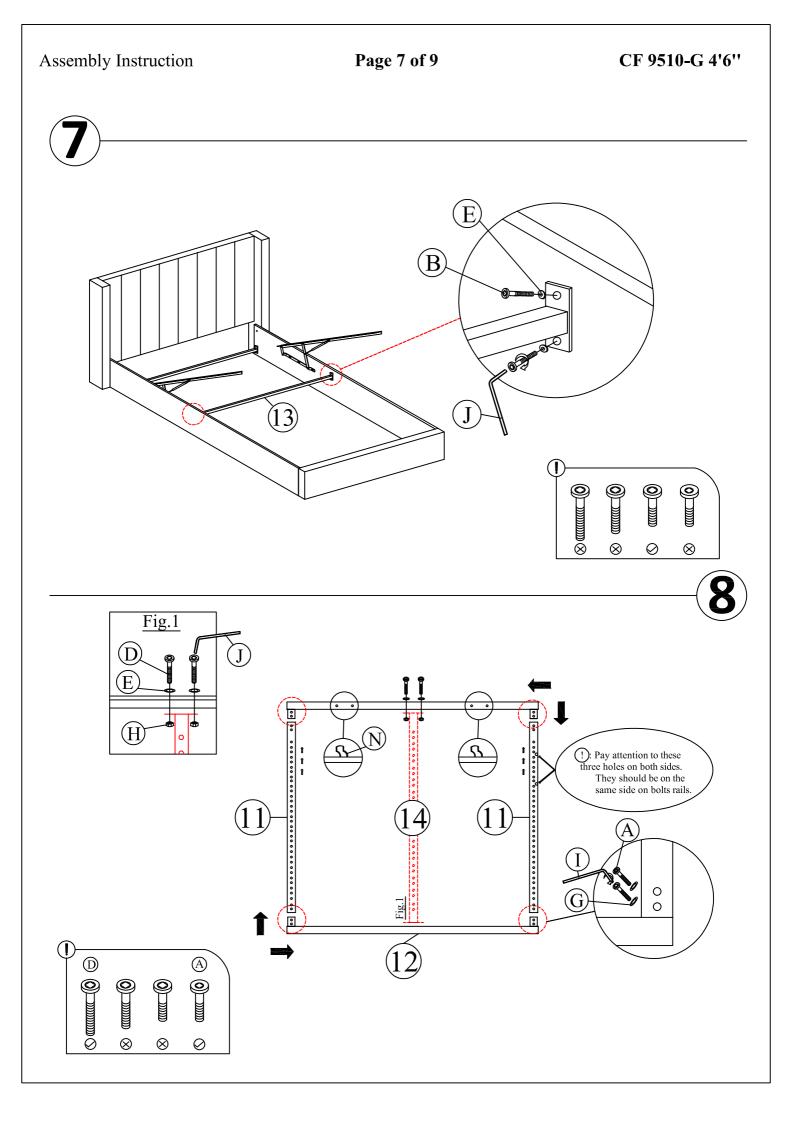

| M8*50 BOLT         | 22  |  |
| E               | FLAT WASHER M8     | 48  |  |
| F               | SPRING WASHER M8 🕥 | 12  |  |
| G               | FLAT WASHER M6 🔘   | 8   |  |
| H               | NUT M8             | 12  |  |

| PARTS INVENTORY |                  |     |  |
|-----------------|------------------|-----|--|
| ID              | DESCRIPTION      | QTY |  |
| (]              | M4 ALLEN KEY     | 1   |  |
| J               | M5 ALLEN KEY     | 1   |  |
| K               | M8 SPANNER       | 1   |  |
| L               | PROTECTIVE PAD   | 6   |  |
| M               | BLACK PIN        | 8   |  |
| N               | MATTRESS STOPPER | 2   |  |
|                 |                  |     |  |
|                 |                  |     |  |

## Page 3 of 9

















## **Important Information**

Please note that the recommended process for adjusting centre legs when assembling your bed.

Before placing the mattress on the base, please ensure that the **<u>SUPPORT LEGS</u> <u>ARE NOT QUITE TOUCHING THE FLOOR</u></u>. When the bed is then in use the support legs will sit firmly on the solid surface.** 

PLEASE ENSURE THAT THE LEGS ARE VERTICAL.

DUE TO THE NATURE OF LAMINATE / WOODEN FLOORING WE RECOMMEND THAT YOU PLACE A SMALL PIECE OF NON SLIP MATERIAL UNDER THE LEGS WHICH WILL GIVE YOU THE FLEXIBILITY THE ADJUSTERS NEED.

When moving the bed it is essential that it is <u>LIFTED</u> into the new position. <u>NEVER DRAG</u> the bed as this will move the legs from the vertical position thus weakening the support of the centre rail.

Adhering to th