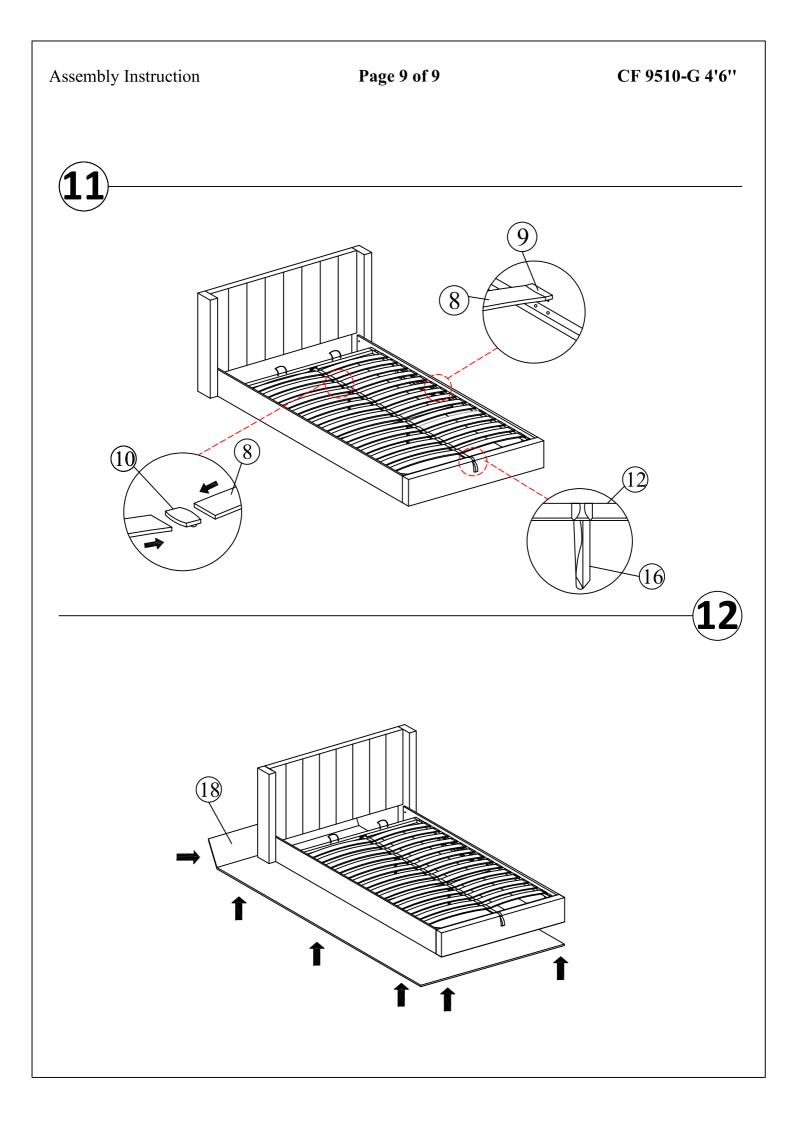

When moving the bed it is essential that it is <u>LIFTED</u> into the new position. <u>NEVER DRAG</u> the bed as this will move the legs from the vertical position thus weakening the support of the centre rail.